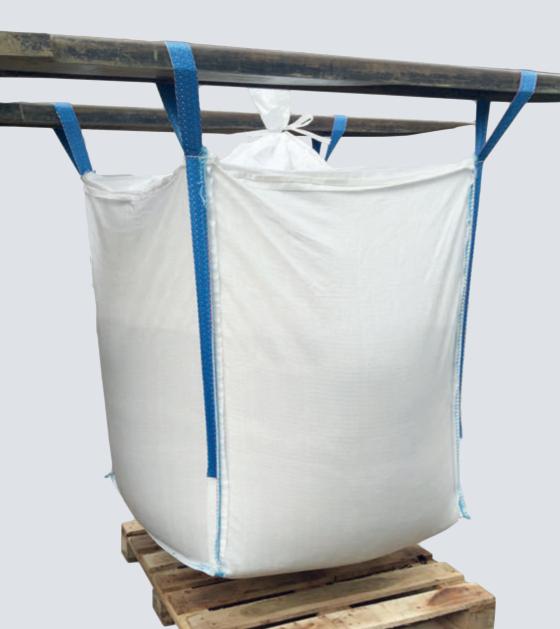

# *U+2 FIBC Bulk Bag with corner loops and top Fill spout*

# Tubular Big Bag with corner loops and reinforced body fabric

# Tunnel Lift bag with four corner loops - for Builder's Merchants