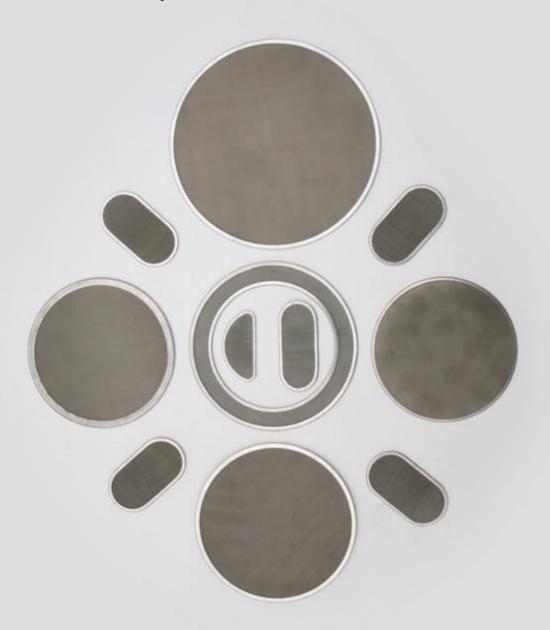

reens**

Cylindrical Screens

Single & Multi Layer Cylindrical Screens

Sheet Metal Cylindrical Filters

Sheet Metal Cylindrical Filters With Mesh Screen

#### Specials

Oil Filters

Water Filters

Micro Filters

#### Spares For Screen Changers By Reverse Engineering (Made To Measure)

Removable Breaker Plates

Fixed Breaker Plates

Adaptors For Extruders, Screen Changers, Die-Changers & Diverter Valves Seals For Screen Changers

# Granulator Knives FIBC Bulk Bags



#### Circular Screens





# Single Circular Screens





# **Special Shape Screens**





# Single Screens - Special Metals





# Multi Layer Spot Welded Circular Screens





# Rectangular Single Screens





# Kidney Shape In Stainless Steel





# Single Oval Screens





# **Aluminium / Stainless Steel Rimmed Screens**





# Multi-Layer Aluminium / Stainless Steel Rimmed Circular Screens





#### Circular Screens





# Single Circular Screens In Stainless Steel





# Single Circular Screens In Mild Steel





# Multi Layer Circular Spot Welded Screens





# **Oval Single Screens**





#### **Continuous Filter Belts**





# **Cylindrical Screens**





# Single & Multi Layer Cylindrical Screens





# **Sheet Metal Cylindrical Filters**





Sheet Metal Cylindrical Filters
With Mesh Screen





#### Oil Filters







#### **Micro Filters**





#### Removable Breaker Plates





#### **Fixed Breaker Plates**





# Adaptors For Extruders, Screen Changers, Die-Changers & Diverter Valves





#### Seals For Screen Changers





#### **Granulator Stator Knives**





#### **Granulator Rotor Knives**