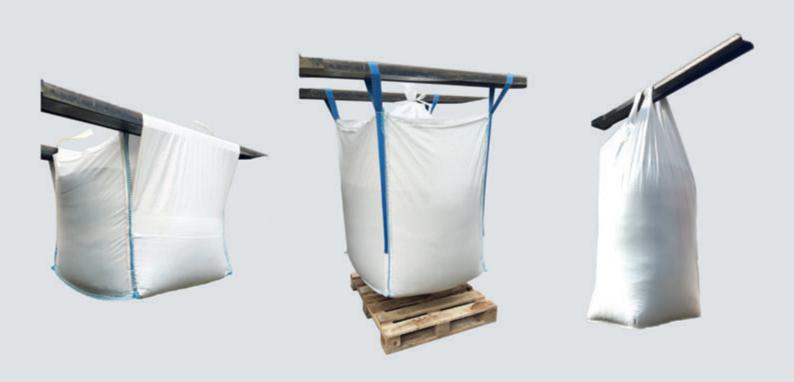

# Granulator Knives FIBC Bulk Bags

#### **Granulator Rotor and Stator Knives**

Tubular Single Loop Lift bag with/without liner - for fertilisers

# *U+2 FIBC Bulk Bag with corner loops and top Fill spout*

# Tubular Big Bag with corner loops and reinforced body fabric

# Tunnel Lift bag with four corner loops - for Builder's Merchants