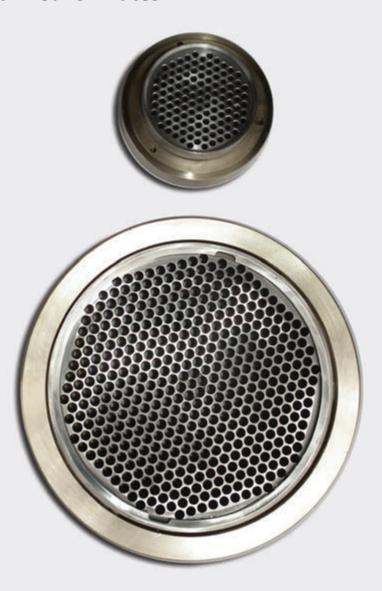

#### **Cylindrical Screens**

Cylindrical Screens

Single & Multi Layer Cylindrical Screens

Sheet Metal Cylindrical Filters

Sheet Metal Cylindrical Filters With Mesh Screen

# **Sheet Metal Cylindrical Filters**

Sheet Metal Cylindrical Filters
With Mesh Screen