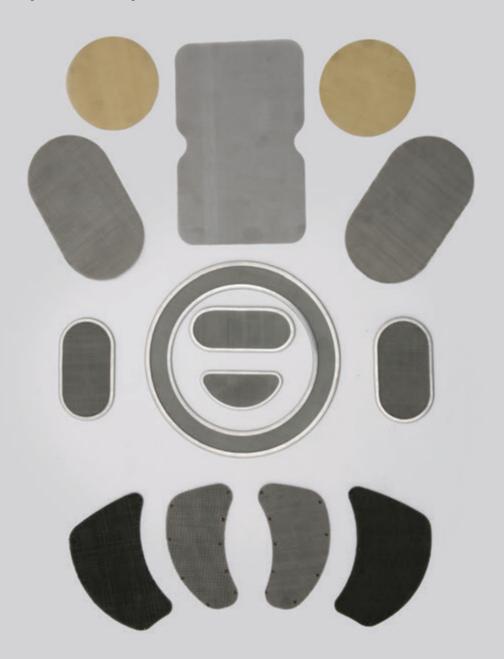

#### **Screen Packs**

#### Standard Square Mesh

Circular Screens

Single Circular Screens

Special Shape Screens

Single Screens – Special Metals

Multi Layer Spot Welded Circular Screens

Rectangular Single Screens

Kidney Shape In Stainless Steel

Single Oval Screens

Aluminium / Stainless Steel Rimmed Screens

Multi-Layer Aluminium/Stainless Steel Rimmed Circular Screens

Multi-Layer Alu/Stainless Steel Rimmed Special Shapes Screens

#### Hollander (Dutch) Weave

Circular Screens

Single Circular Screens In Stainless Steel

Single Circular Screens In Mild Steel

Multi Layer Circular Spot Welded Screens

**Oval Single Screens** 

Continuous Filter Belts

#### **Cylindrical Screens**

Cylindrical Screens

Single & Multi Layer Cylindrical Screens

Sheet Metal Cylindrical Filters

Sheet Metal Cylindrical Filters With Mesh Screen

#### Specials

Oil Filters

Water Filters

Micro Filters

#### Spares For Screen Changers By Reverse Engineering (Made To Measure)

Removable Breaker Plates

Fixed Breaker Plates

Adaptors For Extruders, Screen Changers, Die-Changers & Diverter Valves Seals For Screen Changers