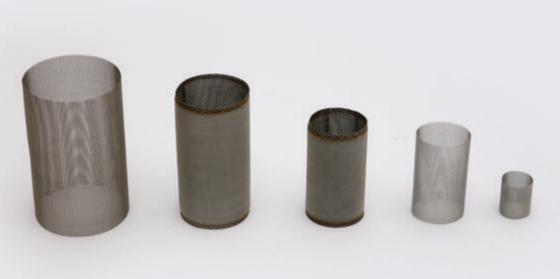

# **Cylindrical Screens**

# Single & Multi Layer Cylindrical Screens

# **Sheet Metal Cylindrical Filters**

Sheet Metal Cylindrical Filters
With Mesh Screen