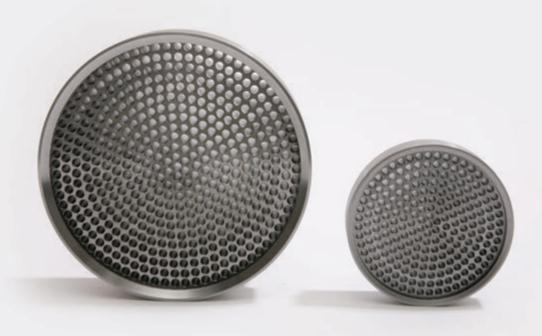

#### **Cylindrical Screens**

Cylindrical Screens

Single & Multi Layer Cylindrical Screens

Sheet Metal Cylindrical Filters

Sheet Metal Cylindrical Filters With Mesh Screen

# **Cylindrical Screens**

# Single & Multi Layer Cylindrical Screens