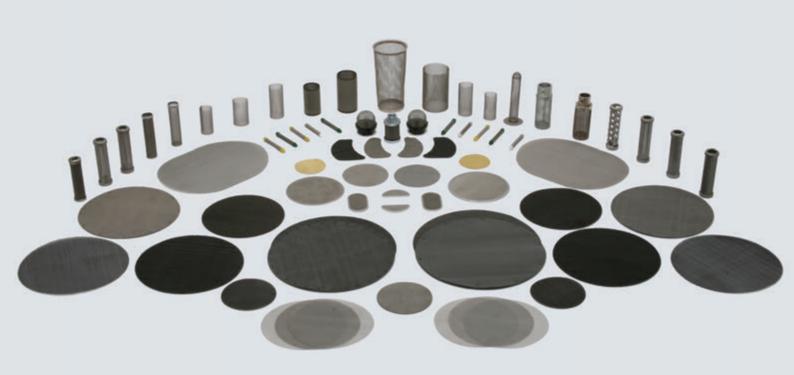

#### **Screen Packs**

#### Standard Square Mesh

Circular Screens

Single Circular Screens

Special Shape Screens

Single Screens – Special Metals

Multi Layer Spot Welded Circular Screens

Rectangular Single Screens

Kidney Shape In Stainless Steel

Single Oval Screens

Aluminium / Stainless Steel Rimmed Screens

Multi-Layer Aluminium/Stainless Steel Rimmed Circular Screens

Multi-Layer Alu/Stainless Steel Rimmed Special Shapes Screens

#### Hollander (Dutch) Weave

Circular Screens

Single Circular Screens In Stainless Steel

Single Circular Screens In Mild Steel

Multi Layer Circular Spot Welded Screens

**Oval Single Screens** 

Continuous Filter Belts

#### **Cylindrical Screens**

Cylindrical Screens

Single & Multi Layer Cylindrical Screens

Sheet Metal Cylindrical Filters

Sheet Metal Cylindrical Filters With Mesh Screen

#### Specials

Oil Filters

Water Filters

Micro Filters

#### Circular Screens

# Single Circular Screens

# **Special Shape Screens**

# Single Screens - Special Metals

# Multi Layer Spot Welded Circular Screens

# Rectangular Single Screens

# Kidney Shape In Stainless Steel

# Single Oval Screens

# **Aluminium / Stainless Steel Rimmed Screens**

# Multi-Layer Aluminium / Stainless Steel Rimmed Circular Screens

# Single Circular Screens In Stainless Steel

# Single Circular Screens In Mild Steel

# Multi Layer Circular Spot Welded Screens

# **Oval Single Screens**

#### **Continuous Filter Belts**

# **Cylindrical Screens**

# Single & Multi Layer Cylindrical Screens

# **Sheet Metal Cylindrical Filters**

Sheet Metal Cylindrical Filters
With Mesh Screen

#### Oil Filters

#### **Micro Filters**