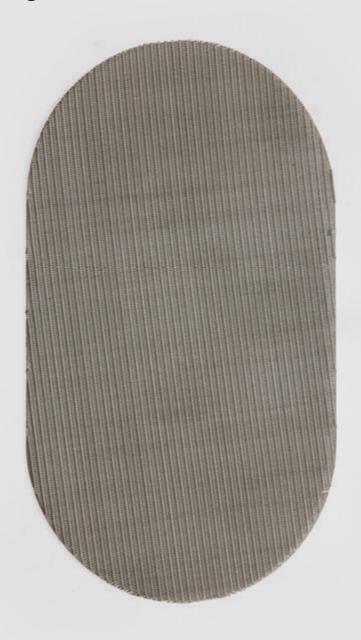

e To Measure)

Removable Breaker Plates

Fixed Breaker Plates

Adaptors For Extruders, Screen Changers, Die-Changers & Diverter Valves Seals For Screen Changers

# Granulator Knives FIBC Bulk Bags



#### Circular Screens





# Single Circular Screens





# **Special Shape Screens**





# Single Screens - Special Metals





# Multi Layer Spot Welded Circular Screens





# Rectangular Single Screens





# Kidney Shape In Stainless Steel





# Single Oval Screens





# **Aluminium / Stainless Steel Rimmed Screens**





# Multi-Layer Aluminium / Stainless Steel Rimmed Circular Screens





#### Circular Screens





# Single Circular Screens In Stainless Steel





# Single Circular Screens In Mild Steel





# Multi Layer Circular Spot Welded Screens





# **Oval Single Screens**





#### **Continuous Filter Belts**





# **Cylindrical Screens**





# Single & Multi Layer Cylindrical Screens





# **Sheet Metal Cylindrical Filters**





Sheet Metal Cylindrical Filters
With Mesh Screen





#### Oil Filters







#### **Micro Filters**





#### Removable Breaker Plates





#### **Fixed Breaker Plates**





# Adaptors For Extruders, Screen Changers, Die-Changers & Diverter Valves





#### Seals For Screen Changers





#### **Granulator Stator Knives**





#### **Granulator Rotor Knives**





#### **Granulator Rotor Knives**





#### **Granulator Rotor and Stator Knives**





Tubular Single Loop Lift bag with/without liner - for fertilisers





# *U+2 FIBC Bulk Bag with corner loops and top Fill spout*





# Tubular Big Bag with corner loops and reinfo