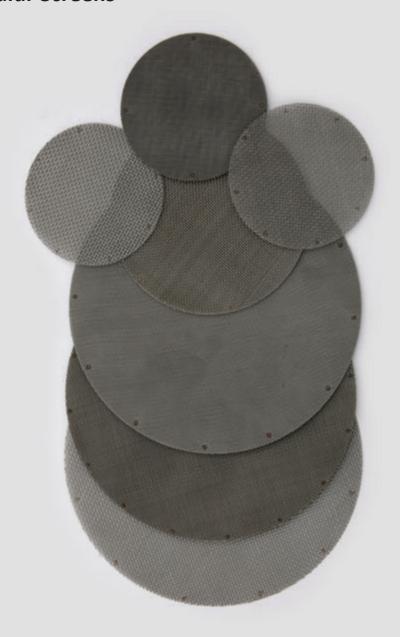

#### **Screen Packs**

#### Standard Square Mesh

Circular Screens

Single Circular Screens

Special Shape Screens

Single Screens – Special Metals

Multi Layer Spot Welded Circular Screens

Rectangular Single Screens

Kidney Shape In Stainless Steel

#### Circular Screens