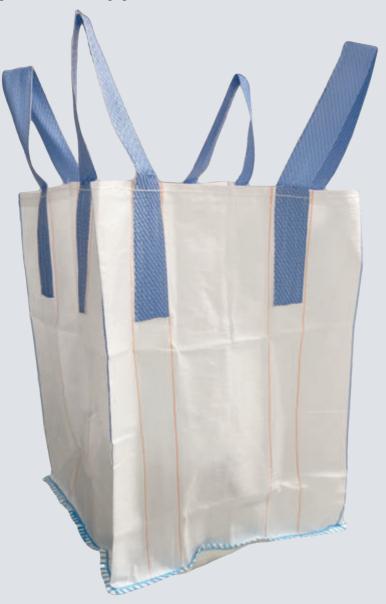

# Granulator Knives FIBC Bulk Bags

# *U+2 FIBC Bulk Bag with corner loops and top Fill spout*

# Tubular Big Bag with corner loops and reinforced body fabric