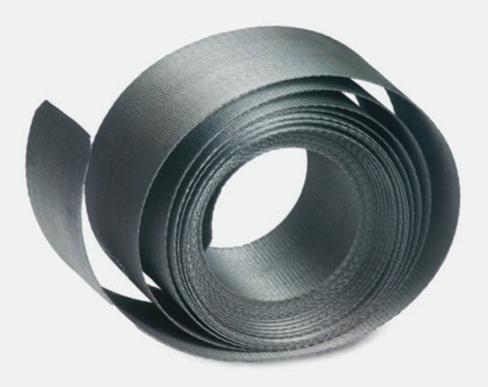

s

Fixed Breaker Plates

Adaptors For Extruders, Screen Changers, Die-Changers & Diverter Valves Seals For Screen Changers

# Granulator Knives FIBC Bulk Bags



#### Circular Screens





# Single Circular Screens





# **Special Shape Screens**





# Single Screens - Special Metals





# Multi Layer Spot Welded Circular Screens





# Rectangular Single Screens





# Kidney Shape In Stainless Steel





# Single Oval Screens





# **Aluminium / Stainless Steel Rimmed Screens**





# Multi-Layer Aluminium / Stainless Steel Rimmed Circular Screens





#### Circular Screens





# Single Circular Screens In Stainless Steel





# Single Circular Screens In Mild Steel





# Multi Layer Circular Spot Welded Screens





# **Oval Single Screens**





#### **Continuous Filter Belts**





# **Cylindrical Screens**





# Single & Multi Layer Cylindrical Screens





# **Sheet Metal Cylindrical Filters**





Sheet Metal Cylindrical Filters
With Mesh Screen





#### Oil Filters







#### **Micro Filters**





#### Removable Breaker Plates





#### **Fixed Breaker Plates**





# Adaptors For Extruders, Screen Changers, Die-Changers & Diverter Valves





#### Seals For Screen Changers





#### **Granulator Stator Knives**





#### **Granulator Rotor Knives**





#### **Granulator Rotor Knives**





#### **Granulator Rotor and Stator Knives**





Tubular Single Loop Lift bag with/without liner - for fertilisers





# *U+2 FIBC Bulk Bag with corner loops and top Fill spout*





# Tubular Big Bag with corner loops and reinforced body fabric





# Tunnel Lift ba