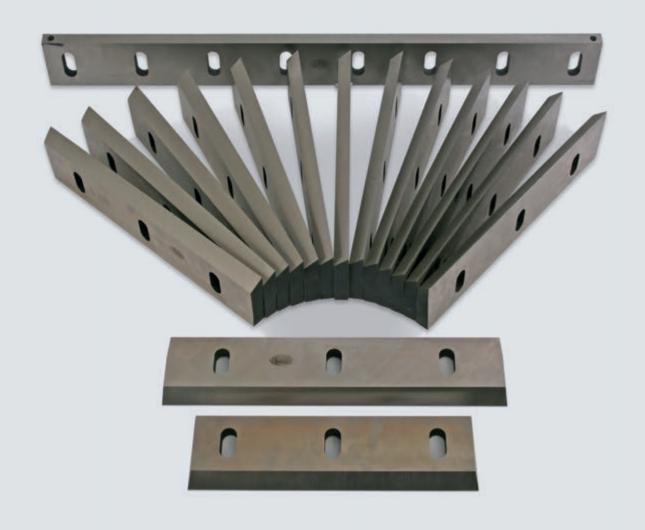

# Granulator Knives FIBC Bulk Bags

#### **Granulator Stator Knives**

#### **Granulator Rotor Knives**

#### **Granulator Rotor and Stator Knives**

Tubular Single Loop Lift bag with/without liner - for fertilisers