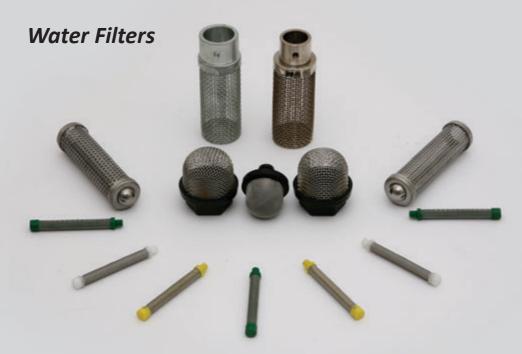

ular Screens





# **Special Shape Screens**





# Single Screens - Special Metals





# Multi Layer Spot Welded Circular Screens





# Rectangular Single Screens





# Kidney Shape In Stainless Steel





# Single Oval Screens





# **Aluminium / Stainless Steel Rimmed Screens**





# Multi-Layer Aluminium / Stainless Steel Rimmed Circular Screens





#### Circular Screens





# Single Circular Screens In Stainless Steel





# Single Circular Screens In Mild Steel





# Multi Layer Circular Spot Welded Screens





# **Oval Single Screens**





#### **Continuous Filter Belts**





# **Cylindrical Screens**





# Single & Multi Layer Cylindrical Screens





# **Sheet Metal Cylindrical Filters**





Sheet Metal Cylindrical Filters
With Mesh Screen





#### Oil Filters







#### **Micro Filters**





#### Removable Breaker Plates





#### **Fixed Breaker Plates**





# Adaptors For Extruders, Screen Changers, Die-Changers & Diverter Valves





#### Seals For Screen Changers





#### **Granulator Stator Knives**





#### **Granulator Rotor Knives**





#### **Granulator Rotor Knives**





#### **Granulator Rotor and Stator Knives**





Tubular Single Loop Lift bag with/without liner - for fertilisers





# *U+2 FIBC Bulk Bag with corner loops and top Fill spout*





# Tubular Big Bag with corner loops and reinforced body fabric





# Tunnel Lift bag with four corner loops - for Builder's Merchants





#### **Enquiry Form**

| Company:                          | Contact Name:                      |
|-----------------------------------|-----------