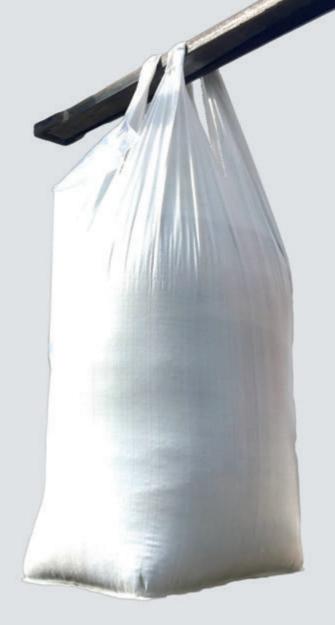

#### **Granulator Rotor and Stator Knives**

Tubular Single Loop Lift bag with/without liner - for fertilisers