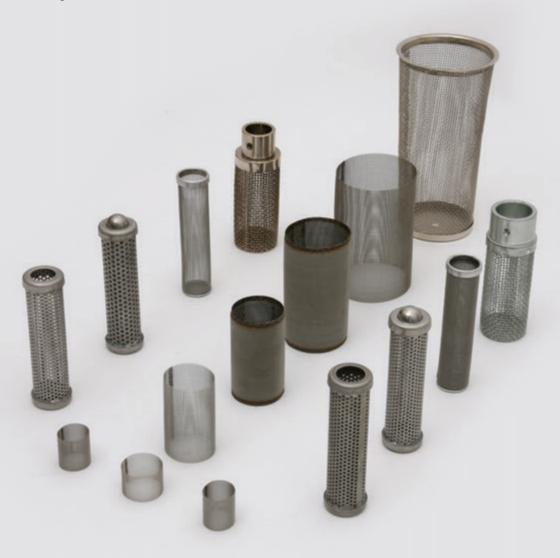

# **Cylindrical Screens**

# Single & Multi Layer Cylindrical Screens

# **Sheet Metal Cylindrical Filters**

Sheet Metal Cylindrical Filters
With Mesh Screen