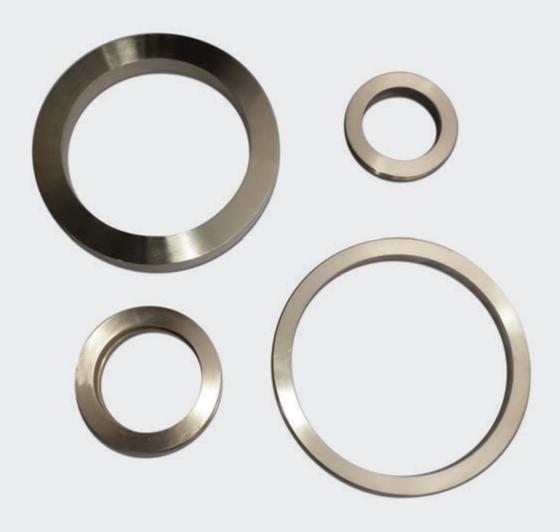

#### Spares For Screen Changers By Reverse Engineering (Made To Measure)

Removable Breaker Plates

Fixed Breaker Plates

Adaptors For Extruders, Screen Changers, Die-Changers & Diverter Valves Seals For Screen Changers

#### Seals For Screen Changers