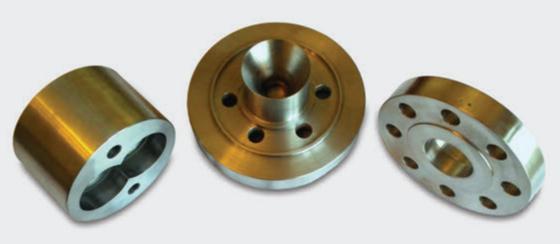

#### Spares For Screen Changers By Reverse Engineering (Made To Measure)

Removable Breaker Plates

Fixed Breaker Plates

Adaptors For Extruders, Screen Changers, Die-Changers & Diverter Valves Seals For Screen Changers

#### Removable Breaker Plates

#### **Fixed Breaker Plates**

# Adaptors For Extruders, Screen Changers, Die-Changers & Diverter Valves